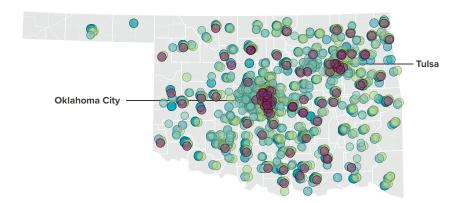

## **Our HCH Plus Network Service Area**

| Plus Provider Counts:         |        |
|-------------------------------|--------|
| <ul><li>PCPs</li></ul>        | 2,509  |
| <ul><li>Specialists</li></ul> | 12,254 |
| <ul><li>Hospitals</li></ul>   | 104    |